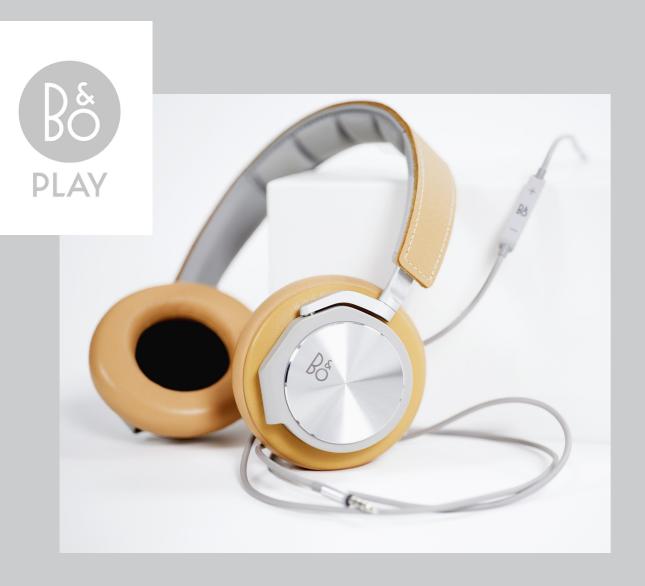

## Beoplay H7

Premium wireless over-ear headphone with touch interface

- Aluminium Touch Interface
- Up to 20hrs of wireless playtime
- True comfort
- High quality sound
- Premium durable materials

## Wear it all day long.

At a modest weight of only 280 g Beoplay H7 brings you maximum comfort. No matter if the headphone is placed o your head or elegantly resting around your neck, it will feel as good as it looks. The over-ear fit and soft lambskin on the ear cushions and their adaptive memory foam over-ear fit envelops your ears in luxurious comfort.